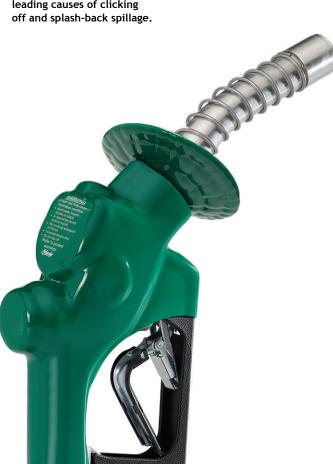

## Automatic shut-off nozzle with polymer handguard for truck stop and other high volume full-service, self-service and unattended stations.

- VIII nozzle shuts off when the gas tank is full.
- · Spout is reinforced with thick aluminum bushing that retains spout spring and keeps spout from rounding-in: the two leading causes of clicking
- · Nozzle is equipped with a unique Flo-Stop® device that shuts off the nozzle if it falls from the fill tank or raises above the horizontal.