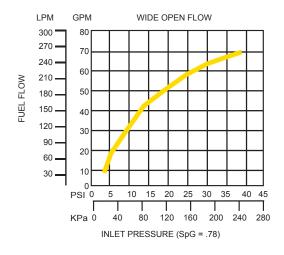

## Construction

| Body    | Aluminum                                                 |  |
|---------|----------------------------------------------------------|--|
| Seals   | Fluorocarbon                                             |  |
| Packing | Double o-ring seal protected by fiber reinforced Teflon® |  |
| Lever   | One piece contoured steel                                |  |
| Inlet   | 1" / 25.4 mm NPT                                         |  |